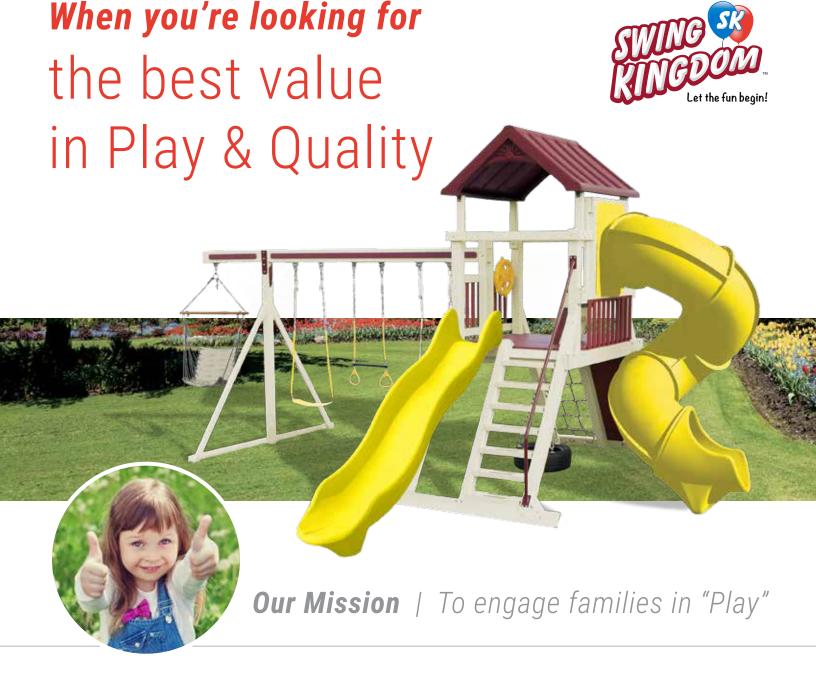

## Quality in Every Detail **GUARANTEED**

- Anchors for Stability
- $\circ$  Stainless Steel Fasteners that will not rust
- $\circ\, {\rm Custom}\,$  Finished Caps to eliminate sharp edges
- Solid Plastic Lumber Railings are non-splintering, making them safe to rub against
- Innovative Solid Plastic Lumber Surfaces are nonsplintering, making them safe and sturdy to walk on.
- $\circ$  Wood inside the swing beam is structural select
- Stainless Steel Swing Hooks
- $\circ$  4/0 Zinc Coated Chains with Soft Rubber Grips For Hands
- Heavy Duty Molded Swings
- $\circ$  Heavy Duty Stainless Steel Corner Braces
- Easy Access Ladders
- Heavy Duty Double Wall Slide



|                             | Swing Kingdom